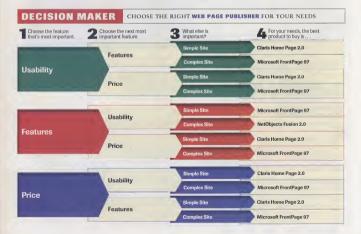

#### **Decision Maker**

Which server should you buy? What's the best color printer? You'll find answers to these questions and more in our exclusive A-List (page 51), wit

INFRA

questions and more in our exclusive A-List (page 51), with editors' top picks in 100 key hardware, software, and Internet product categories.